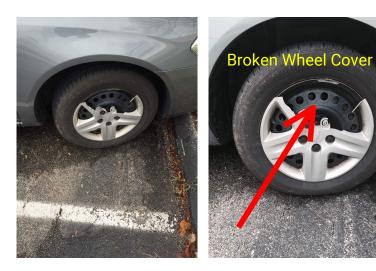

#### Comments -

- 3. Front Bumper Dents, cracks or scratches present
- 6. Roof Several scratches present
- 15. Mirrors Some paint missing
- 18. Condition of Wheels Hubcap needs replaced
- 25. Brake System Brakes squeak
- 27. Battery Excessive corrosion present
- 45. Defroster Rear defrost not functional