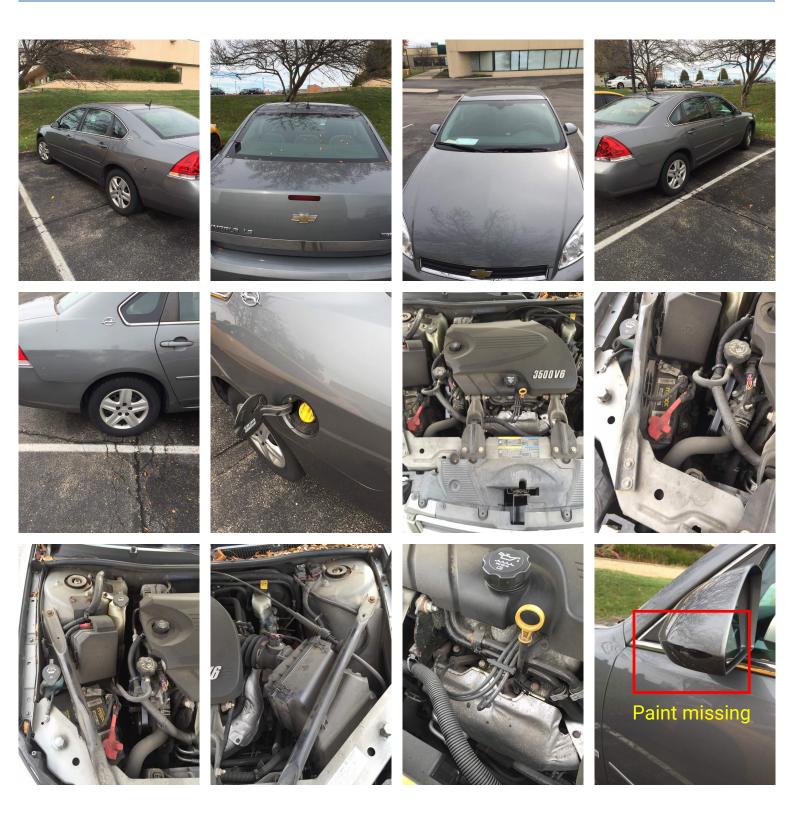

### **Pictures**

2008 Chevrolet Impala

#### Comments -

- 3. Front Bumper Dents, cracks or scratches present
- 6. Roof Several scratches present
- 15. Mirrors Some paint missing
- 18. Condition of Wheels Hubcap needs replaced
- 25. Brake System Brakes squeak
- 27. Battery Excessive corrosion present
- 45. Defroster Rear defrost not functional